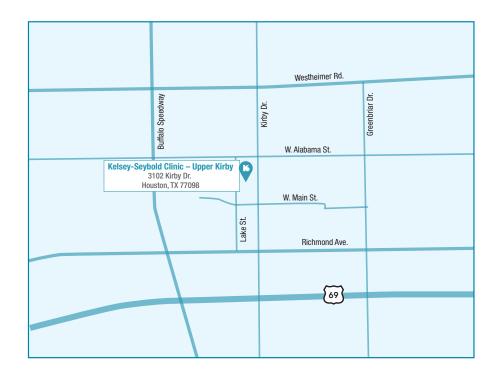

## **Upper Kirby Clinic**

3102 Kirby Drive Houston, TX 77098

346-674-2201

## From Downtown Houston

- 1. Head southwest on I-69 and take exit 126A toward Kirby Drive.
- 2. Continue onto Southwest Freeway Service Road/Southwest Freeway.
- 3. Turn right onto Kirby Drive.
- 4. Kelsey-Seybold Clinic Upper Kirby is on the left.

## **From Bellaire**

- 1. From I-610 N, take exit 8B to merge onto I-69/US-59 N toward Downtown Houston.
- 2. Take exit 126A toward Kirby Drive.
- 3. Turn left onto Kirby Drive.
- 4. Kelsey-Seybold Clinic Upper Kirby is on the left.

## **From Greater Uptown**

- 1. Head east on San Felipe Street.
- 2. Turn right on River Oaks Boulevard.
- 3. Turn left onto Westheimer Road.
- 4. Turn right onto Bammel Lane.
- 5. Turn left onto W Alabama Street.
- 6. Kelsey-Seybold Clinic Upper Kirby is on the right.